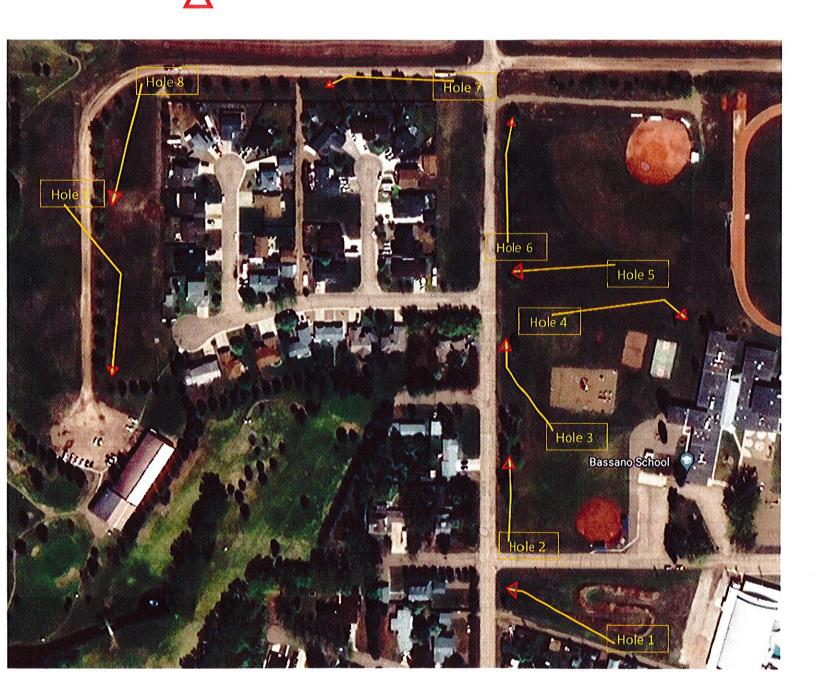

pporting a 9-hole disc golf course in Bassano and agrees to provide for its maintenance. That the proposed disc golf course layout presented by the Bassano Memorial Library is declined due to public safety and traffic concerns. Council requests that a new course rendering is designed, and that parks and recreation staff are included in the process to ensure public safety risks are addressed. The operations department shall approve the final course layout.

#### Attachments:

1. Disc Golf Course - Proposed Layout

Prepared by: Amanda Davis, CAO

#### Bassano Disc Golf 9 hole Disc Golf Course

Red Triangle is basket location (will require ground disturbance hole greater than 12", approximately 18" deep by foot wide for cement and basket sleeves.

Tee off area is where hole signs are placed



#### PEP AGM & Reg Meeting

- Reg meeting agenda adopted as amended with Spragg Meats item added
- Minutes of previous meeting approved as read
- Financials approved as presented
- Motion to give \$10,000 to Hwy #3 Twinning project for economic analysis was approved
- Motion to give Prairie Wind Milling Oyen Ab \$10,000 to help with engineering to help offset Engineering costs was approved
- Spragg Meats Rosemary has made application for \$30,000 to help with further Engineering costs to satisfy potential investors and to move project along. Motion was accepted with \$10,000 added as recoverable if project is successful
- PEP confident of having their funding commitment restored to previous levels after meeting with 2 Ministers from Ab Gov after Sept 1 to \$100,000 per annum
- The Hydrog