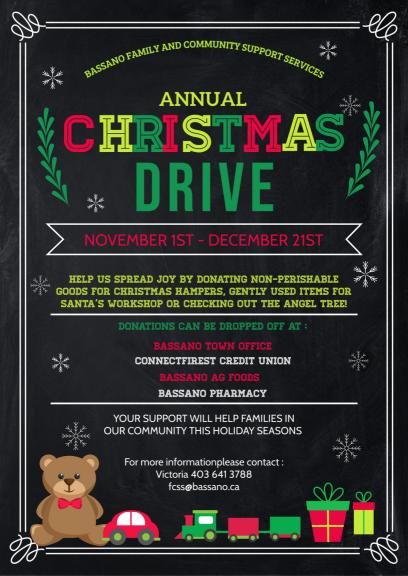

## NOV 16TH CHRISTMAS HAMPERS

Applications for community Christmas Hampers are open November 16th -December 16th.

#### NOW ACCEPTING DONATIONS

for all Christmas programs. This includes hamper donations and gently used items for Santa's Workshop.

# DEC **3RD** ANGEL TREE

The Angel Tree will be available to help you spread seasonal cheer starting December 3rd at Connect First

KEEP YOUR EYES PEELED FOR MORE INFO ON: The Christmas Hamper Food Drive &