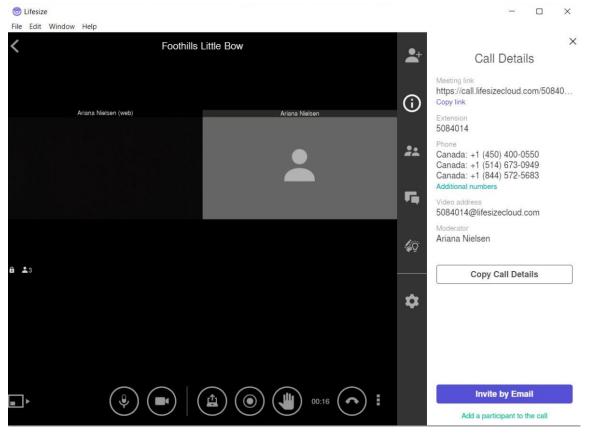

Check your audio/video settings and join the meeting. If you are successful, you will see a screen similar to this one.