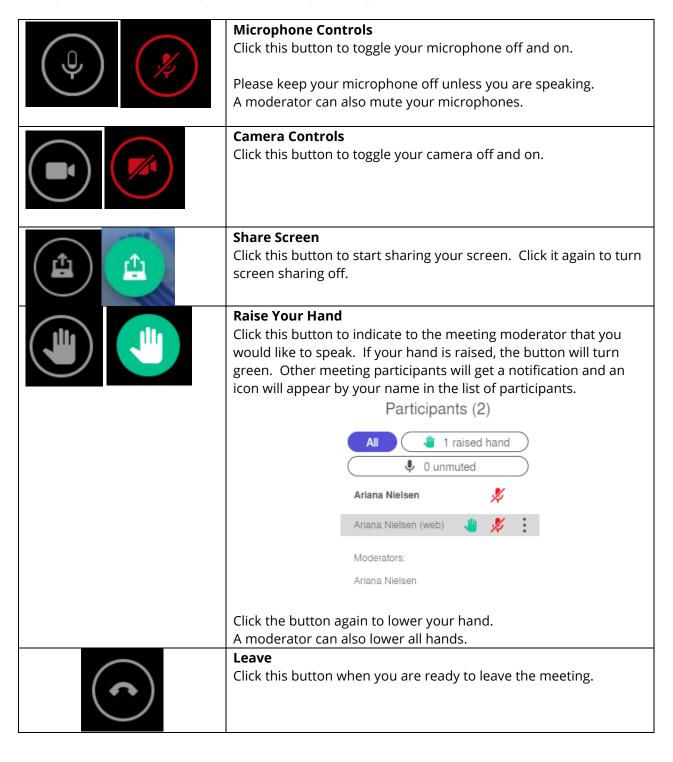

#### **Lifesize Controls**

There are a set of buttons across the bottom that you can use during the meeting. Here are descriptions of the ones that you will most likely be using.